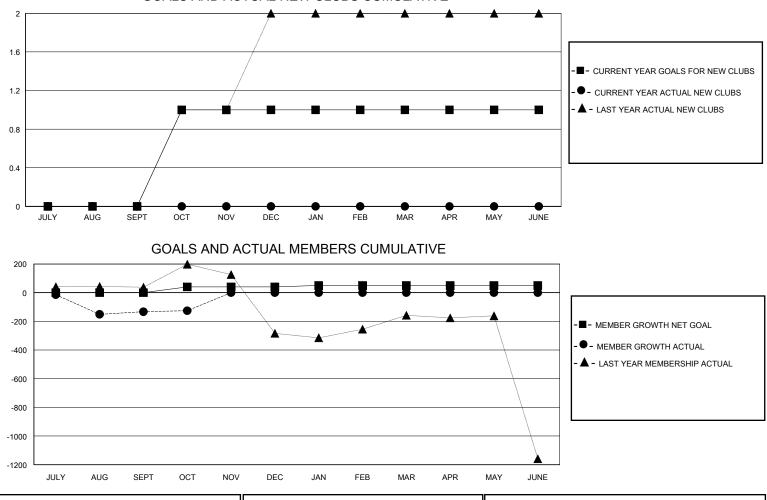

## MONTHLY MEMBERSHIP PROGRESS REPORT

District 305 N1

Results as of: 10/31/2023

| GMT:          |               | LOC         | ATION PAKISTA | N                     |                           |                         | GMT CA                                             |  |  |
|---------------|---------------|-------------|---------------|-----------------------|---------------------------|-------------------------|----------------------------------------------------|--|--|
|               | Club          | )S          |               | Members               |                           |                         |                                                    |  |  |
|               | RESULTS FOR   | R 2023-2024 |               | RESULTS FOR 2023-2024 |                           |                         |                                                    |  |  |
| QUARTER       | NEW CLUB GOAL | NEW CLUBS   | DROPPED CLUBS | QUARTER               | IEMBER GROWTH NET<br>GOAL | MEMBER GROWTH<br>ACTUAL | DROPPED<br>MEMBERS ACTUAL<br>(including transfers) |  |  |
| JULY/AUG/SEPT | 0             | 0           | 5             | JULY/AUG/SEP          | т 0                       | 127                     | 220                                                |  |  |
| OCT/NOV/DEC   | 1             | 0           | 6             | OCT/NOV/DEC           | 40                        | 79                      | 61                                                 |  |  |
| JAN/FEB/MAR   | 0             | 0           | 0             | JAN/FEB/MAR           | 10                        | 0                       | 0                                                  |  |  |
| APR/MAY/JUNE  | 0             | 0           | 0             | APR/MAY/JUNE          | 0                         | 0                       | 0                                                  |  |  |
|               | GOALS         | AND ACTUA   | L NEW CLUBS C | UMULATIVE             |                           |                         |                                                    |  |  |